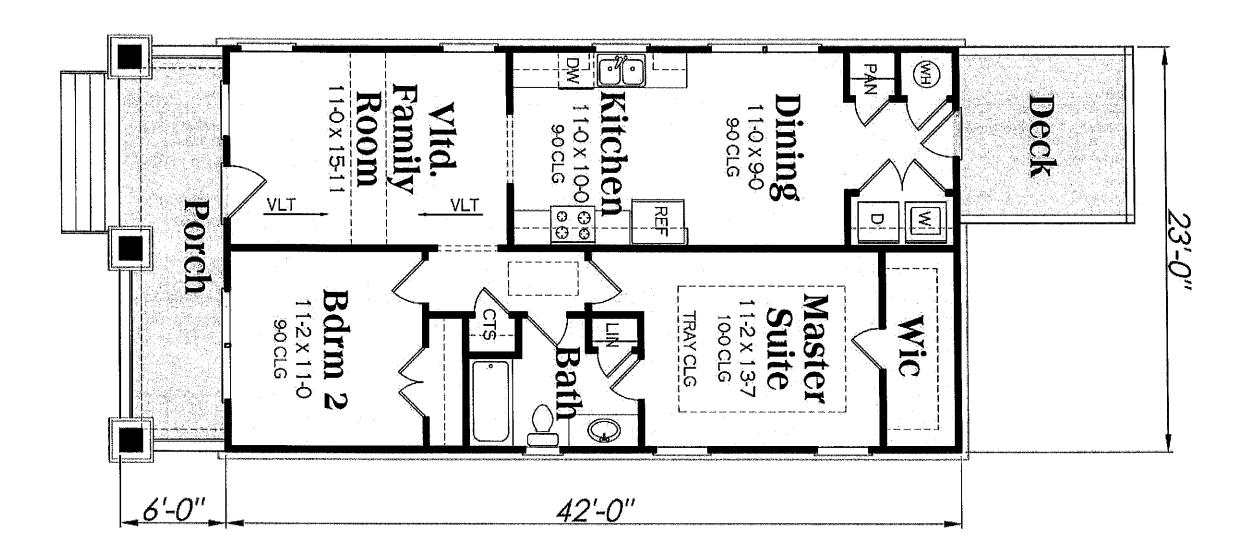

## Sweet Magnolia - 1,108 Sq. Ft.

Starting at \$179,900 (Fireplace/Chimney Extra)

#### **Sweet Magnolia**

Starting at \$179,900 (Fireplace/Chimney Extra)