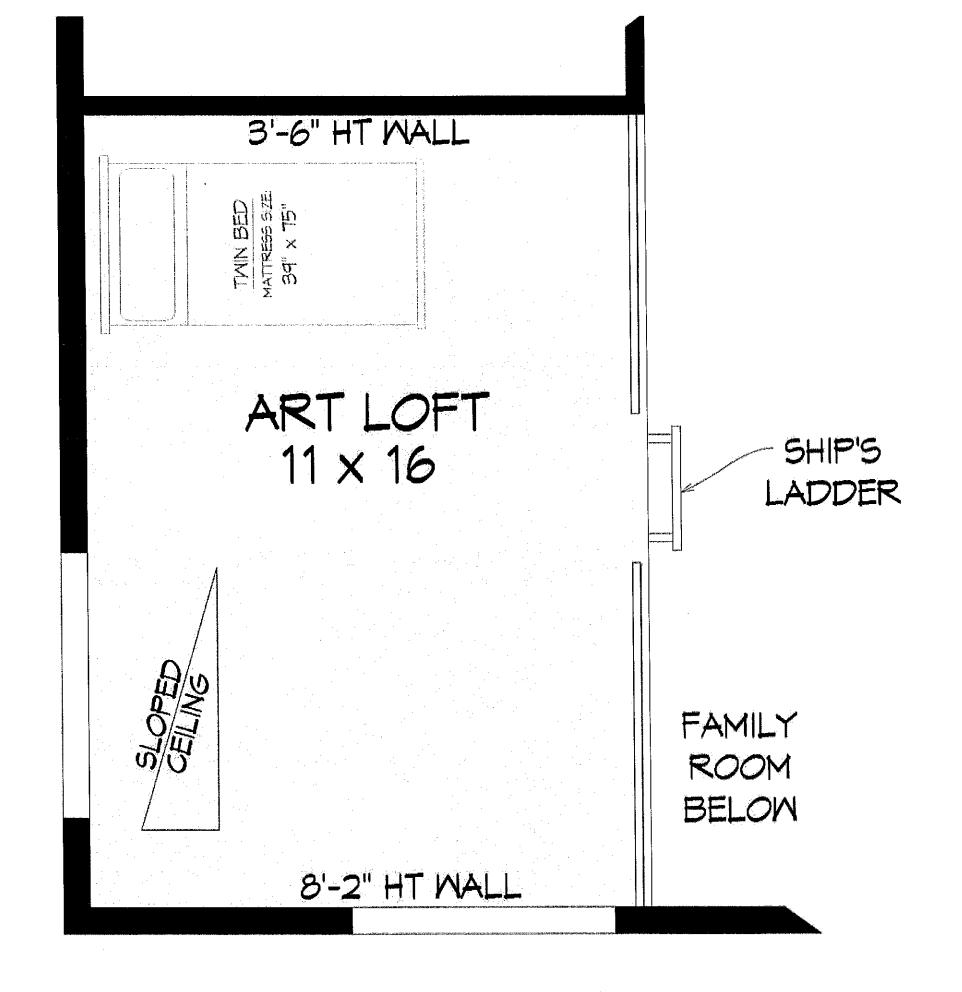

#### Carter Wood - 528 Sq. Ft.

Starting at \$139,900

Available at 528 SQFt 22x24 for \$ 139,900 or 616 SQFt 22x28 for 1.49,900

The Adyson -CLOSET 1,559 Sq. Ft. 8 x 10 YAULTED KITCHEN Starting at \$249,900 (Art Loft Extra) 10 x 10 W/D / 8 x 4 HALL YAULTED FAMILY ROOM BEDROOM #1 20 x 16 LADDER 12 x 16 150 SF ARTIST'S LOFT ABOVE 17'-0" HT WALL BALCONY 24 × 10

Starting at \$249,900 (Art Loft Extra)

# UPPER LEVEL LOFT PLAN