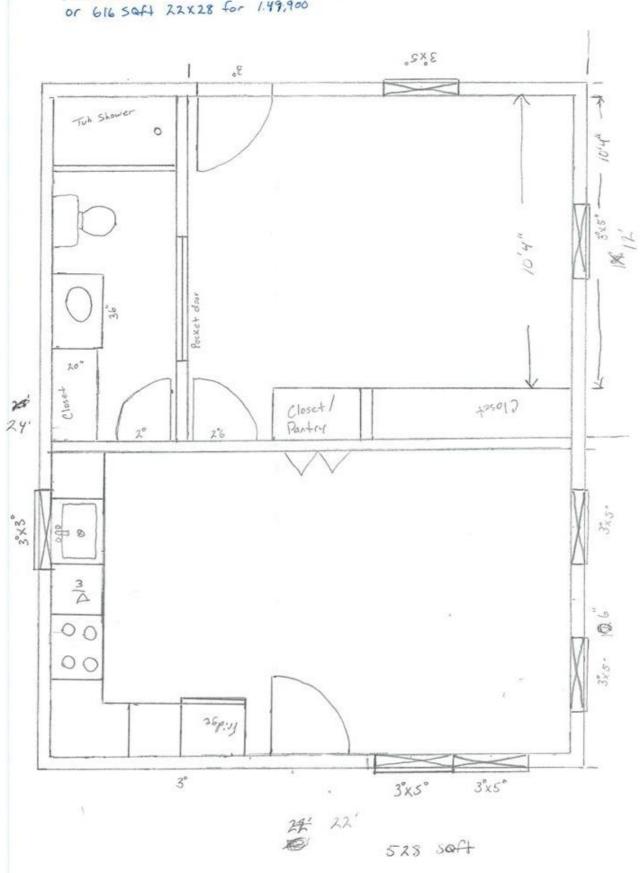

#### Carter Wood - 528 Sq. Ft.

Starting at \$139,900

#### Carter Wood - 528 Sq. Ft.

Starting at \$139,900

Available at 528 SQFt 22x24 for \$ 139,900 or 616 SQFt 22x28 for 1.49,900

The Adyson -CLOSET 1,559 Sq. Ft. 8 x 10 YAULTED KITCHEN Starting at \$249,900 (Art Loft Extra) 10 x 10 W/D / 8 x 4 HALL YAULTED FAMILY ROOM BEDROOM #1 20 x 16 LADDER 12 x 16 150 SF ARTIST'S LOFT ABOVE 17'-0" HT WALL BALCONY 24 × 10