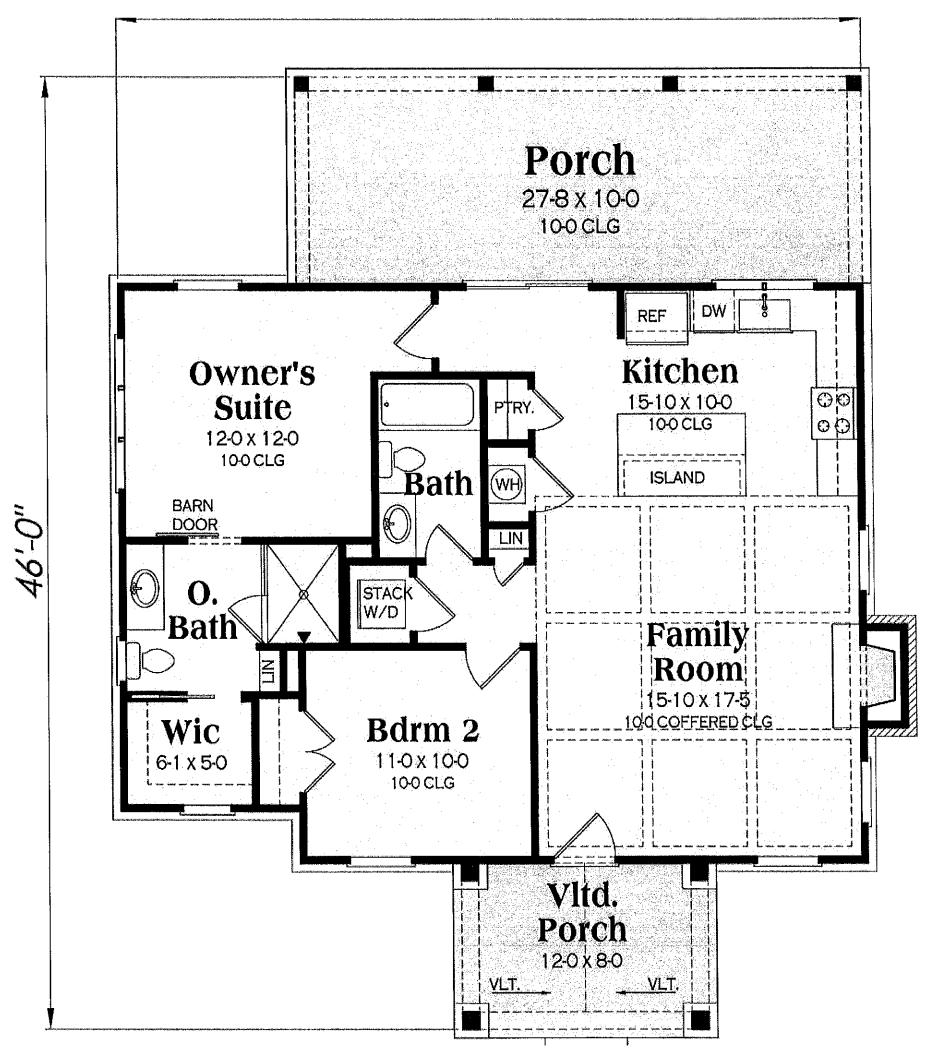

#### Carter Wood - 528 Sq. Ft.

Starting at \$139,900

#### Carter Wood - 528 Sq. Ft.

Starting at \$139,900

Available at 528 SQFt 22x24 for \$ 139,900 or 616 SQFt 22x28 for 1.49,900

The Adyson -CLOSET 1,559 Sq. Ft. 8 x 10 YAULTED KITCHEN Starting at \$249,900 (Art Loft Extra) 10 x 10 W/D / 8 x 4 HALL YAULTED FAMILY ROOM BEDROOM #1 20 x 16 LADDER 12 x 16 150 SF ARTIST'S LOFT ABOVE 17'-0" HT WALL BALCONY 24 × 10