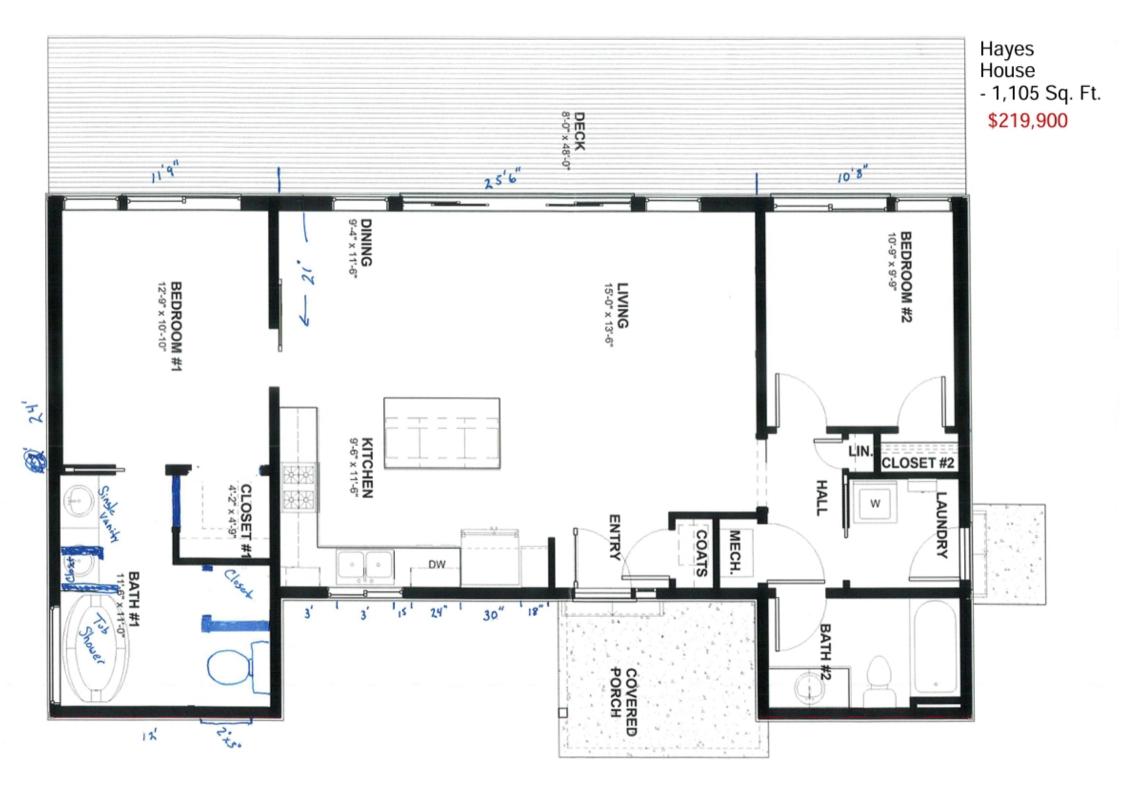

# Linden View - 1,107 Sq. Ft.

Starting at \$194,900

Hayes House - 1,105 Sq. Ft. \$219,900