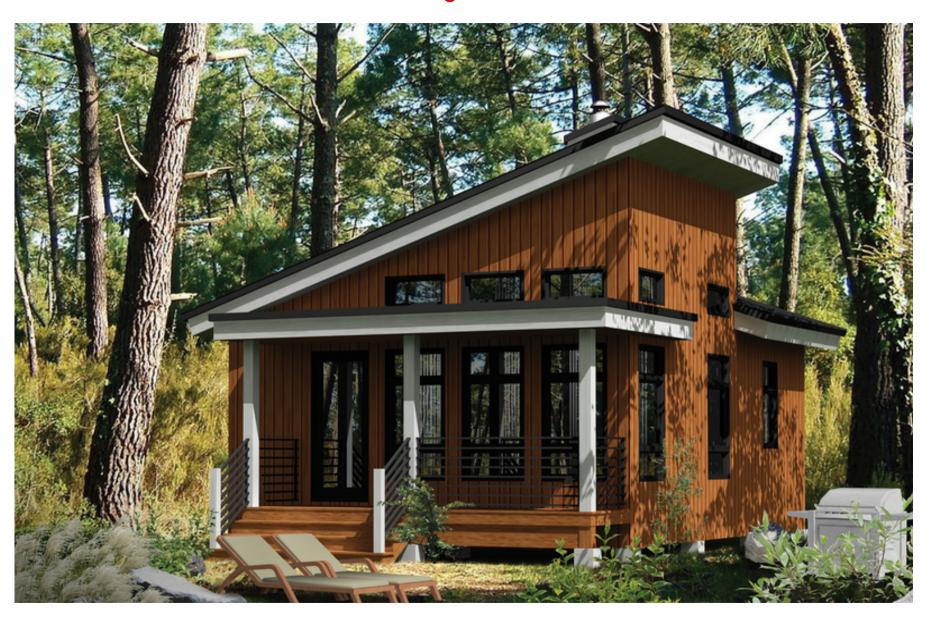

#### Carter Wood - 528 Sq. Ft.

Starting at \$139,900

#### Carter Wood - 528 Sq. Ft.

Starting at \$139,900

Available at 528 SQFt 22x24 for \$ 139,900 or 616 SQFt 22x28 for 1.49,900

The Adyson -CLOSET 1,559 Sq. Ft. 8 x 10 YAULTED KITCHEN Starting at \$249,900 (Art Loft Extra) 10 x 10 W/D / 8 x 4 HALL YAULTED FAMILY ROOM BEDROOM #1 20 x 16 LADDER 12 x 16 150 SF ARTIST'S LOFT ABOVE 17'-0" HT WALL BALCONY 24 × 10