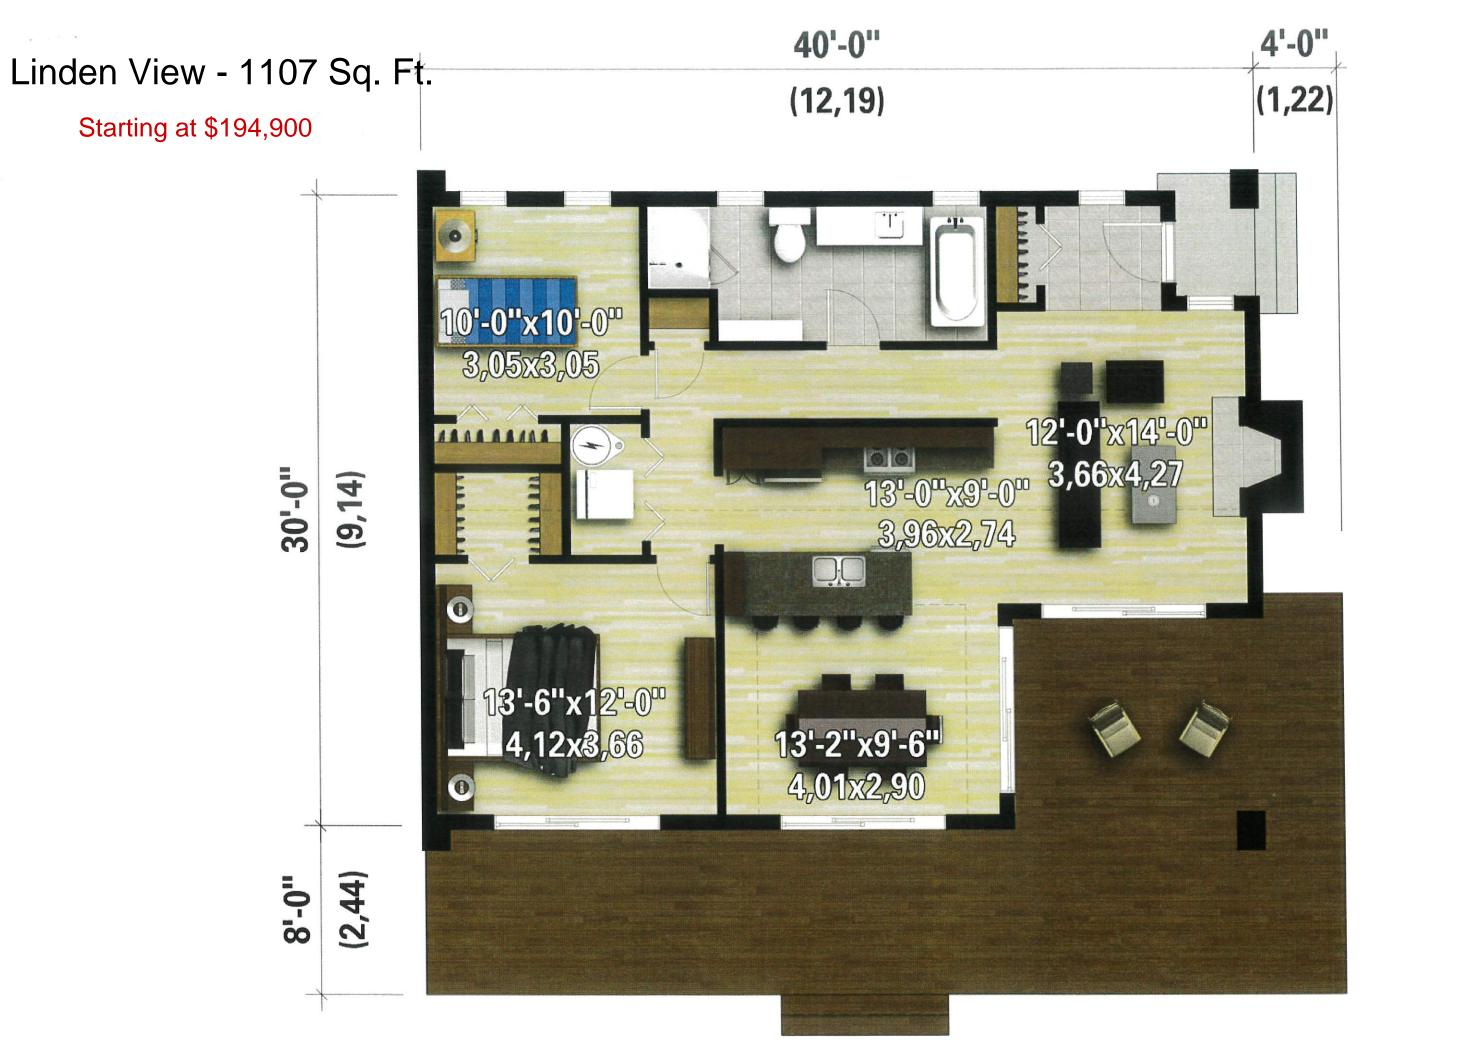

# Linden View - 1,107 Sq. Ft.

Starting at \$194,900

Hayes House - 1,105 Sq. Ft. \$219,900