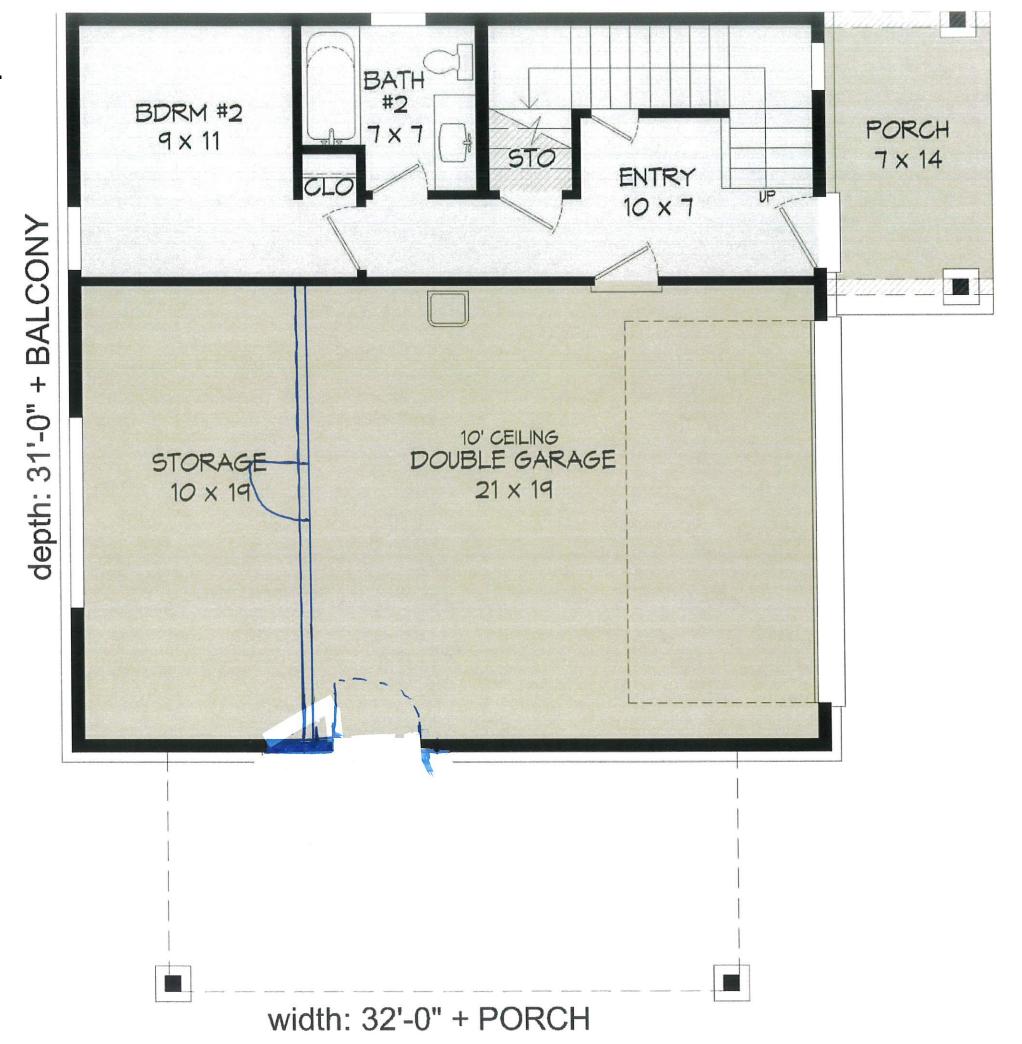

# Connor Stone - 966 Sq. Ft.

Starting at \$175,900

#### Connor Stone

Starting at \$175,900